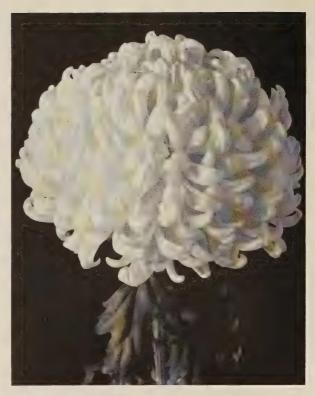

OUR NINETEENTH YEAR

ROSE BOWL. (SB-13). Tremendously large incurved flower in the giant exhibition class. The color is a most pleasing deep orchid pink almost rose. Also has extra strong stem and broad glossy foliage. October 30. Price: \$2.00 each—(Limit one).